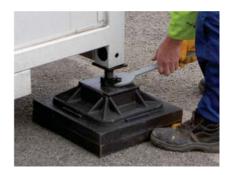

# RD Certificate Number: EW201

Jackpad System comprising Jackpad 400 Support Block, 2 section Steel Adjuster & 50mm incremental packer

## **Description**

This Registered System is a support system for modular and re-locatable buildings.

# **Scope of Registration**

Jackpad is a portable foundation system for modular and portable buildings of all types subject to the loading conditions detailed under the limitations section of this certificate.